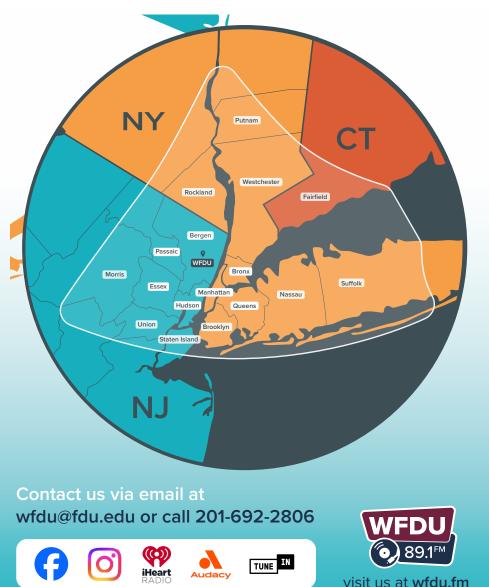

## **WFDU BUSINESS, EVENT, PRODUCT** OR **SERVICE**!

We have a broadcast radius covering Northern NJ, the 5 Boroughs, Westchester & the lower Hudson Valley, Fairfield County Connecticut, and most of Long Island.